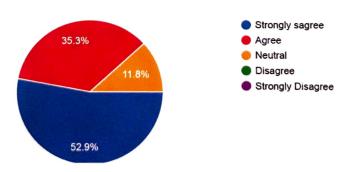

# **Employers feedback analysis**

A total of 37 employers responded. The responses show that graduates/post graduates from S. N. College Chempazhanthy have good presentation skill. 41.2% employers strongly agreed with this statement and 58.8% agreed. This indicates that 100% employers commended that graduates/post graduates from S.N. College Chempazhanthy are extraordinary in their presentation skill. In the case of moral values also almost same responses were received. For the statement Graduates from S.N. College Chempazhanthy have high moral values, 52.9% Strongly agree with the statement and 47.1% agreed with. The statement Graduates/post graduates from S.N. College Chempazhanthy have high professional ethics, 64.7% strongly agreed with this statement and 35.3% agreed.