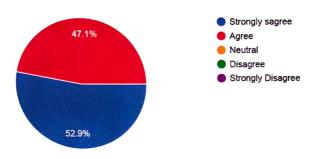

# **Employers feedback analysis**

A total of 37 employers responded. The responses show that graduates/post graduates from S. N. College Chempazhanthy have good presentation skill. 41.2% employers strongly agreed with this statement and 58.8% agreed. This indicates that 100% employers commended that graduates/post graduates from S.N. College Chempazhanthy are extraordinary in their presentation skill. In the case of moral values also almost same responses were received. For the statement Graduates from S.N. College Chempazhanthy have high moral values, 52.9% Strongly agree with the statement and 47.1% agreed with. The statement Graduates/post graduates from S.N. College Chempazhanthy have high professional ethics, 64.7% strongly agreed with this statement and 35.3% agreed.