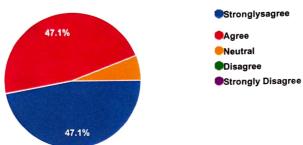

# **Employers feedback analysis**

A total of 37 employers responded. The responses show that graduates/post graduates from S. N. College Chempazhanthy have good presentation skill. 41.2% employers strongly agreed with this statement and 58.8% agreed. This indicates that 100% employers commended that graduates/post graduates from S.N. College Chempazhanthy are extraordinary in their presentation skill. In the case of moral values also almost same responses were received. For the statement Graduates from S.N. College Chempazhanthy have high moral values, 52.9% Strongly agree with the statement and 47.1% agreed with. The statement Graduates/post graduates from S.N. College Chempazhanthy have high professional ethics, 64.7% strongly agreed with this statement and 35.3% agreed.