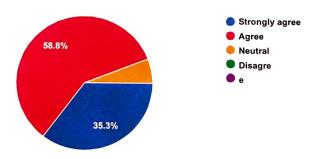

# **Employers feedback analysis**

A total of 37 employers responded. The responses show that graduates/post graduates from S. N. College Chempazhanthy have good presentation skill. 41.2% employers strongly agreed with this statement and 58.8% agreed. This indicates that 100% employers commended that graduates/post graduates from S.N. College Chempazhanthy are extraordinary in their presentation skill. In the case of moral values also almost same responses were received. For the statement Graduates from S.N. College Chempazhanthy have high moral values, 52.9% Strongly agree with the statement and 47.1% agreed with. The statement Graduates/post graduates from S.N. College Chempazhanthy have high professional ethics, 64.7% strongly agreed with this statement and 35.3% agreed.