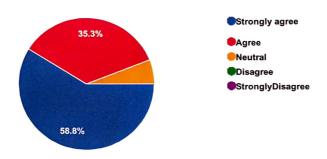

# **Employers feedback analysis**

A total of 37 employers responded. The responses show that graduates/post graduates from S. N. College Chempazhanthy have good presentation skill. 41.2% employers strongly agreed with this statement and 58.8% agreed. This indicates that 100% employers commended that graduates/post graduates from S.N. College Chempazhanthy are extraordinary in their presentation skill. In the case of moral values also almost same responses were received. For the statement Graduates from S.N. College Chempazhanthy have high moral values, 52.9% Strongly agree with the statement and 47.1% agreed with. The statement Graduates/post graduates from S.N. College Chempazhanthy have high professional ethics, 64.7% strongly agreed with this statement and 35.3% agreed.