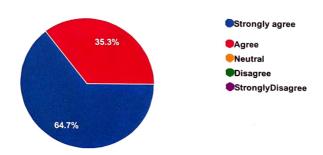

# **Employers feedback analysis**

A total of 37 employers responded. The responses show that graduates/post graduates from S. N. College Chempazhanthy have good presentation skill. 41.2% employers strongly agreed with this statement and 58.8% agreed. This indicates that 100% employers commended that graduates/post graduates from S.N. College Chempazhanthy are extraordinary in their presentation skill. In the case of moral values also almost same responses were received. For the statement Graduates from S.N. College Chempazhanthy have high moral values, 52.9% Strongly agree with the statement and 47.1% agreed with. The statement Graduates/post graduates from S.N. College Chempazhanthy have high professional ethics, 64.7% strongly agreed with this statement and 35.3% agreed.