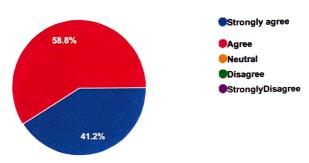

# **Employers feedback analysis**

A total of 37 employers responded. The responses show that graduates/post graduates from S. N. College Chempazhanthy have good presentation skill. 41.2% employers strongly agreed with this statement and 58.8% agreed. This indicates that 100% employers commended that graduates/post graduates from S.N. College Chempazhanthy are extraordinary in their presentation skill. In the case of moral values also almost same responses were received. For the statement Graduates from S.N. College Chempazhanthy have high moral values, 52.9% Strongly agree with the statement and 47.1% agreed with. The statement Graduates/post graduates from S.N. College Chempazhanthy have high professional ethics, 64.7% strongly agreed with this statement and 35.3% agreed.