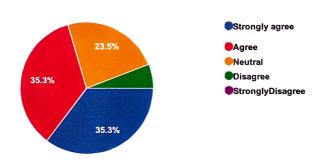

The responses indicated that in communication skill, behavioral skill, Managerial skills, leadership skills, and subject knowledge, they needed slight improvement. There were some neutral responses to these statements. The responses also show that in the case of technical skills, graduates/post graduates from S.N. College Chempazhanthy need better training. The feedback analysis is discussed by the college authorities and is reported to the university and all board of studies to change the syllabus in accordance with students' and employers needs.